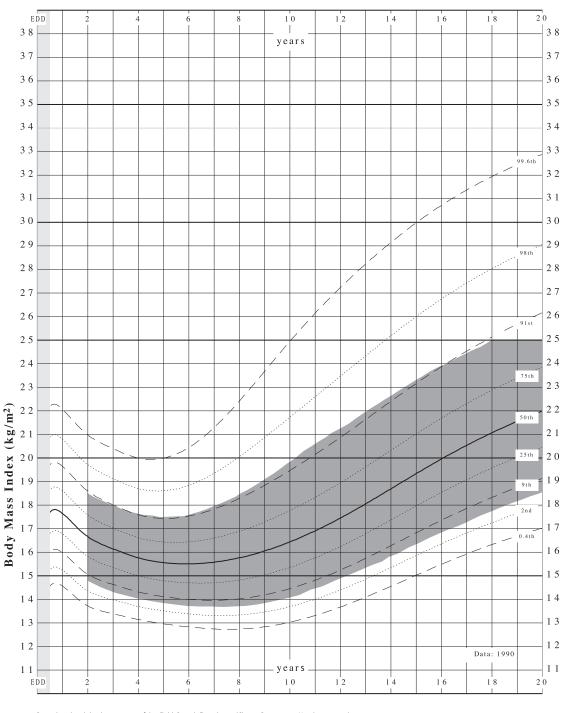

## **Centile BMI charts – CHILDREN**

Tool 6

Boys BMI chart – Identification

Reproduced with kind permission of the Child Growth Foundation (Charity Registration Number 274325)

© Child Growth Foundation 1997/1

2 Mayfield Avenue, London W4 1PW

Resources